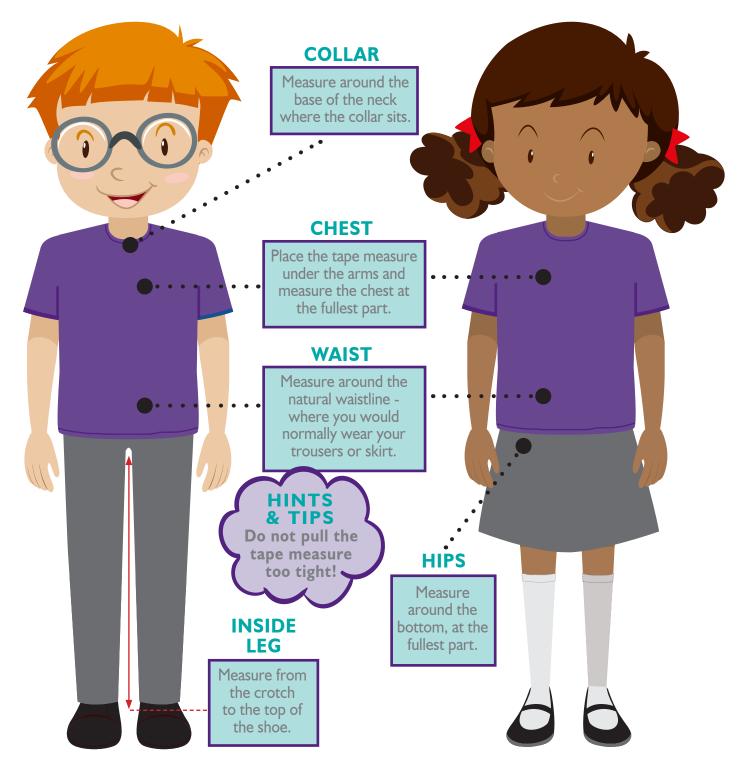

here V15A 🖴 📷 Your name here HOME PRODUCTS CONTACT US  $\langle \widehat{\boldsymbol{\varphi}} \rangle$ GENERAL UNIFORM THORPE PRIMARY SCHOOL HINTS PS X SORT BY: Position + VIEW AS: 24 Item(s) SHOW: 48 \$ eneral Uniform ...... DON'T FORGET To order by Thursday 12th August for delivery before From £5.94 orpe-BM35 back to school. MARY CLIP ( NECK JUMPER CARDIGAN From £15.99 14 INCH £5.85

#### WAYS TO GET IN TOUCH...



By phone **01733 394758** 



Live Chat on our website

# Or **email** us directly

#### **RETURNS POLICY**

We have a returns policy of 28 days from your purchase to return or exchange your garments. It would be great if you could send your returns as soon as possible to help our stock levels.



#### UNIFORM MEASURING GUIDE

## How to measure your child for school uniform



# www.totalclothingshop.co.uk/thorpe



#### HINTS & TIPS

## HINTS & TIPS SWEATSHIRTS

Make sure you leave enough growing room in the body and arms.

#### HINTS & TIPS PLEASE NOTE...

All our polo shirts, sweatshirts and PE t-shirts come in age sizes. 3/4 years, 5/6 years, 7/8 years, 9/10 years, 11/12years, and 13 years. \*Value polo shirts sizes differ slightly, see webshop.

#### HINTS & TIPS KNITTED JUMPERS & CARDIGANS

These come in chest sizes, 26" 28" 30" 32" 34" please use your child's chest measurements for these garments.

#### PLEASE NOTE REMEMBER...

You can also buy your accessories from us: Book Bags, PE Bags, Water Bottles, Hair Accessories, Plimsoles.

## HINTS & TIPS POLO SHIRTS

This is not a shaped garment and the polos are a generous fit. Choose the size relating to y