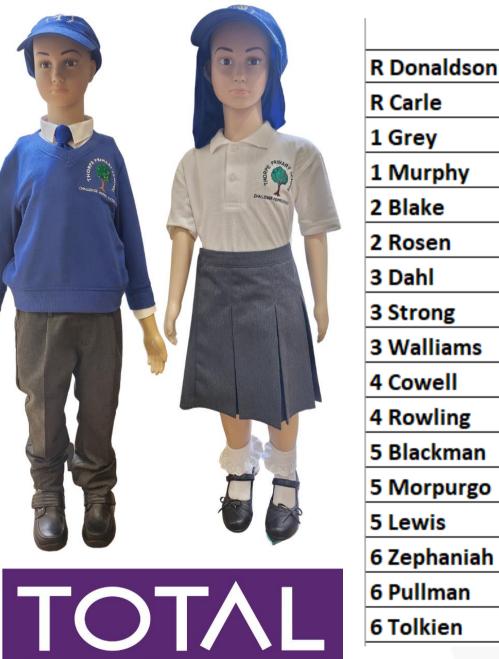

**School Uniform List** 

- Blouse/Shirt/Polo Shirt White or pale blue
- Cardigan/Sweatshirt Royal Blue
- Pinafore dress/Skirt/Trousers/Shorts Grey or black
- Summer dress Blue & White gingham dress
- Socks/tights Grey, white or black
- Footwear Black school shoes
- PE kit Black shorts/leggings/tracksuit bottoms and white T-shirt. Trainers. No large logos or slogans on clothing
- Headscarf & hair accessories Blue or white

The school Monday – T **The school ga** Children arr 'late'; arriva absence' for

For PE, children need to come to school in their PE kit – black shorts with a white t-shirt. No large logos or slogans. Below are the days when your child has PE.